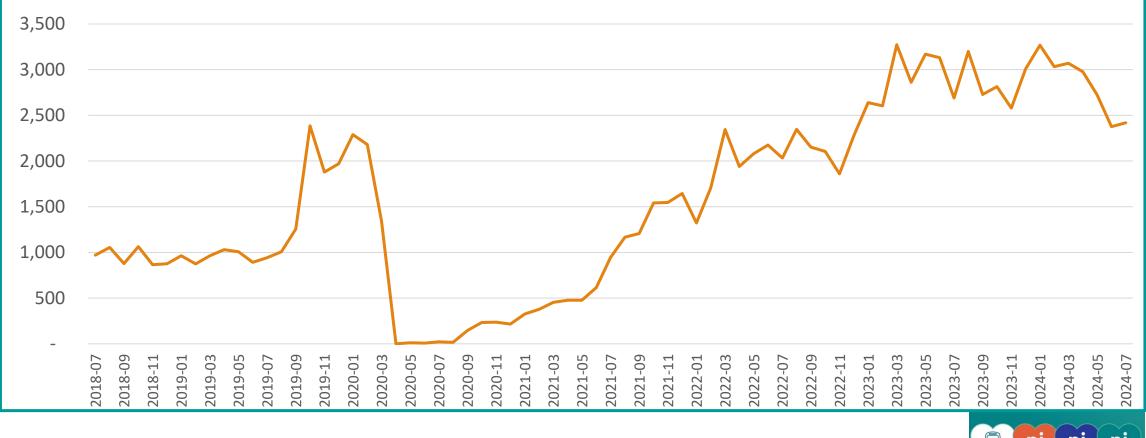

### Contracted Transportation Billable Hours July 2018 through July 2024

#### **BACKGROUND AND DISCUSSION:**

All operating data are through July 2024 unless otherwise noted.

- CTSA partner agency trips continue to grow, and are now at 252,225 from July 2023 to June 2024. While CTSA trips completely stopped during the pandemic, they have come back rapidly. Most programs are now open 5 days per week. CTSA agency trips are approximately 72% of ADA trips, and we expect them to keep increasing over the next few months.
- Contracted transportation trips are growing steadily; average monthly billable hours are higher than pre-pandemic levels. There were on average 2,140 billable hours pre-pandemic whereas the average for July 2023 through July 2024 was over 2,800 billable hours. This is about 19% higher than our highest pre-pandemic month.
- Meals delivered from July 2023 through June 2024 include 103,000 meals delivered on behalf of the Sacramento Food Bank and Family Services; 52,000 meals served to disabled persons through a new pilot program; and 2,250 meals to families from the Sacramento City Unified School District. In July 2024 we delivered 5,900 meals on behalf of the Sacramento Food Bank. We also started a new program in May, taking at-risk youth to an after-school YMCA program. We have done 375 trips in FY24 and 208 trips in July 2024.
- Between July 2023 and June 2024, the Sacramento Mobility Management program successfully travel trained 42 elderly/disabled passengers and 58 youth. In July 2024, there were 11 successful passengers who were travel trained.