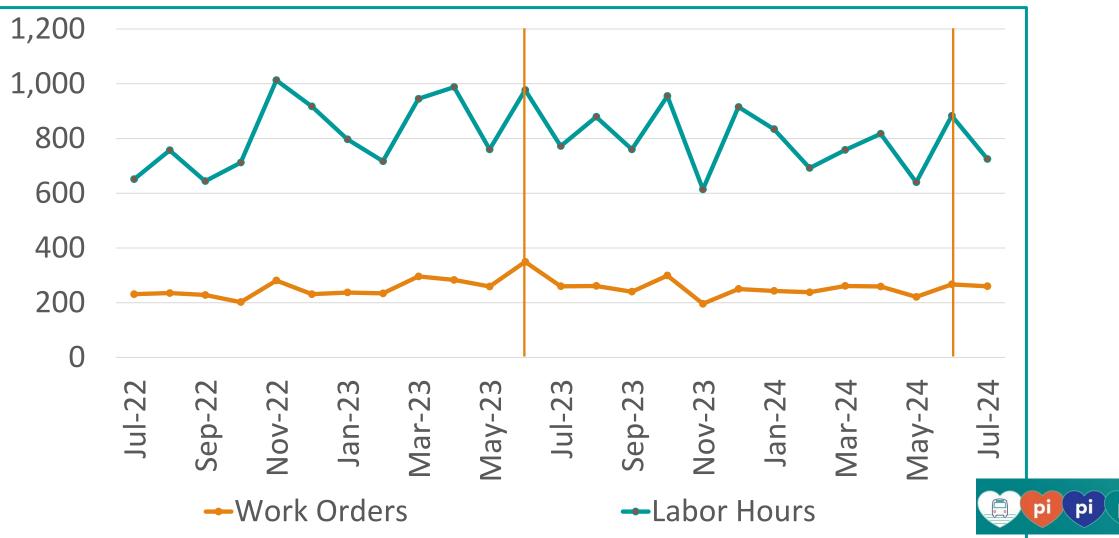

### FY24 & July 2024 Work Orders and Labor Hours

### Maintenance July 2023 to June 2024

| FY24<br>Maintenance<br>Operations | Quarter 1<br>Jul-Sep | Quarter 2<br>Oct-Dec | Quarter 3<br>Jan-Mar | Quarter 4<br>Apr-Jun | Total       |
|-----------------------------------|----------------------|----------------------|----------------------|----------------------|-------------|
| Work Orders                       | 761                  | 745                  | 742                  | 747                  | 2,995       |
| Labor Hours                       | 2,411                | 2,484                | 2,284                | 2,340                | 9,519       |
| Parts Cost                        | \$104,163            | \$95,728             | \$90,079             | \$103,106            | \$393,076   |
| Total Cost                        | \$488,002            | \$492,896            | \$443,995            | \$457,921            | \$1,882,814 |

### Maintenance July 2024

| FY25<br>Maintenance<br>Operations | Quarter 1<br>Jul 2024 | Quarter 2<br>Oct-Dec | Quarter 3<br>Jan-Mar | Quarter 4<br>Apr-Jun | Total     |
|-----------------------------------|-----------------------|----------------------|----------------------|----------------------|-----------|
| Work Orders                       | 260                   |                      |                      |                      | 260       |
| Labor Hours                       | 725                   |                      |                      |                      | 725       |
| Parts Cost                        | \$30,969              |                      |                      |                      | \$30,969  |
| Total Cost                        | \$146,939             |                      |                      |                      | \$146,939 |