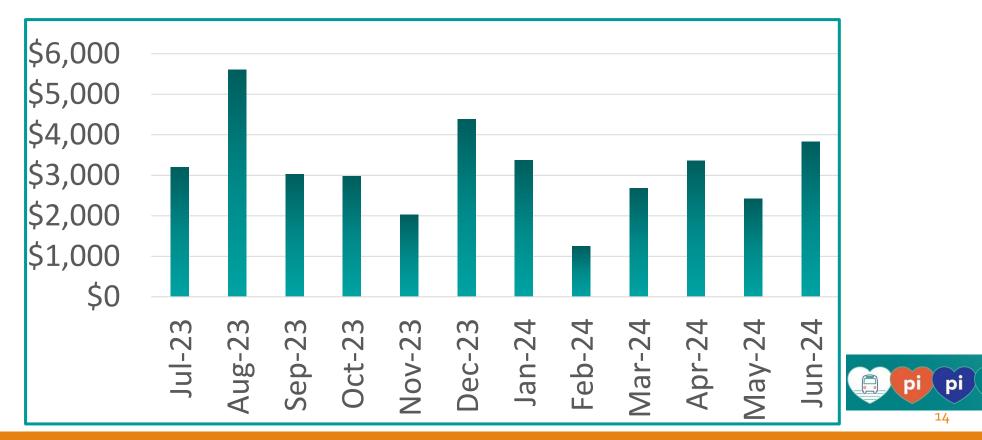

### Maintenance July 2023 to June 2024

| FY24<br>Maintenance<br>Operations | Quarter 1<br>Jul-Sep | Quarter 2<br>Oct-Dec | Quarter 3<br>Jan-Mar | Quarter 4<br>Apr-Jun | Total       |
|-----------------------------------|----------------------|----------------------|----------------------|----------------------|-------------|
| Work Orders                       | 761                  | 745                  | 742                  | 747                  | 2,995       |
| Labor Hours                       | 2,411                | 2,484                | 2,284                | 2,340                | 9,519       |
| Parts Cost                        | \$104,163            | \$95,728             | \$90,079             | \$103,106            | \$393,076   |
| Total Cost                        | \$488,002            | \$492,896            | \$443,995            | \$457,921            | \$1,882,814 |

### Maintenance July 2024

| FY25<br>Maintenance<br>Operations | Quarter 1<br>Jul 2024 | Quarter 2<br>Oct-Dec | Quarter 3<br>Jan-Mar | Quarter 4<br>Apr-Jun | Total     |
|-----------------------------------|-----------------------|----------------------|----------------------|----------------------|-----------|
| Work Orders                       | 260                   |                      |                      |                      | 260       |
| Labor Hours                       | 725                   |                      |                      |                      | 725       |
| Parts Cost                        | \$30,969              |                      |                      |                      | \$30,969  |
| Total Cost                        | \$146,939             |                      |                      |                      | \$146,939 |